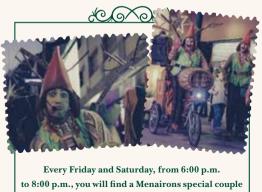

## 6:00 p.m. TURNING ON THE CHRISTMAS LIGHTS OF THE PARISH

ccompanied by the Andorra la Vella Institute of Music Band, the Andorran gegants (giants) and the Christmas Village Menairons. **Unió street.** 