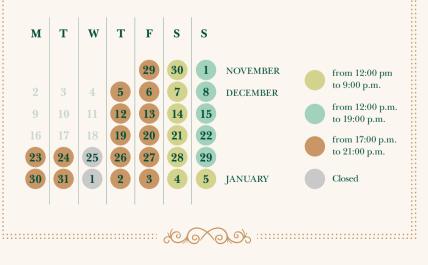

## FROM 29<sup>TH</sup> DECEMBER TO 5<sup>TH</sup> JANUARY 2025

Awaken the magic inside you!

From 29th December to 5th January 2025, the magic takes the streets of Andorra la Vella over

Activities for all ages, large-scale travelling shows, great decorations and experiences to enjoy with the five senses. Awaken the magic inside you with us!

# 29<sup>th</sup> NOV

## **30<sup>th</sup> NOV**