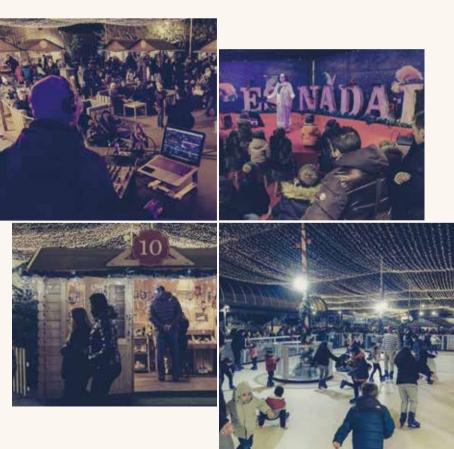

## CHRISTMAS MARKET

At the Plaça del Poble, the market is the perfect place for Christmas shopping: to buy decorations, handicrafts and gifts and enjoy activities for all the family. A space with also ludic and cultural activities for all audiences and that will once again host a 200 square meter skating ring.

### NERET (MUSIC AND CUISINE)

Neret is again in Andorra la Vella, the ideal place to have a break during the Christmas shopping and have a tasty signature sandwich, some nachos or drink mulled wine or hot chocolate while enjoying a live musical programme with the best groups and DJs in the country. During this edition, the programme is extended with **aperitifs with a DJ** at noon on Saturdays and Sundays. **Check the schedules and programme at andorralavella.ad/christmas** 