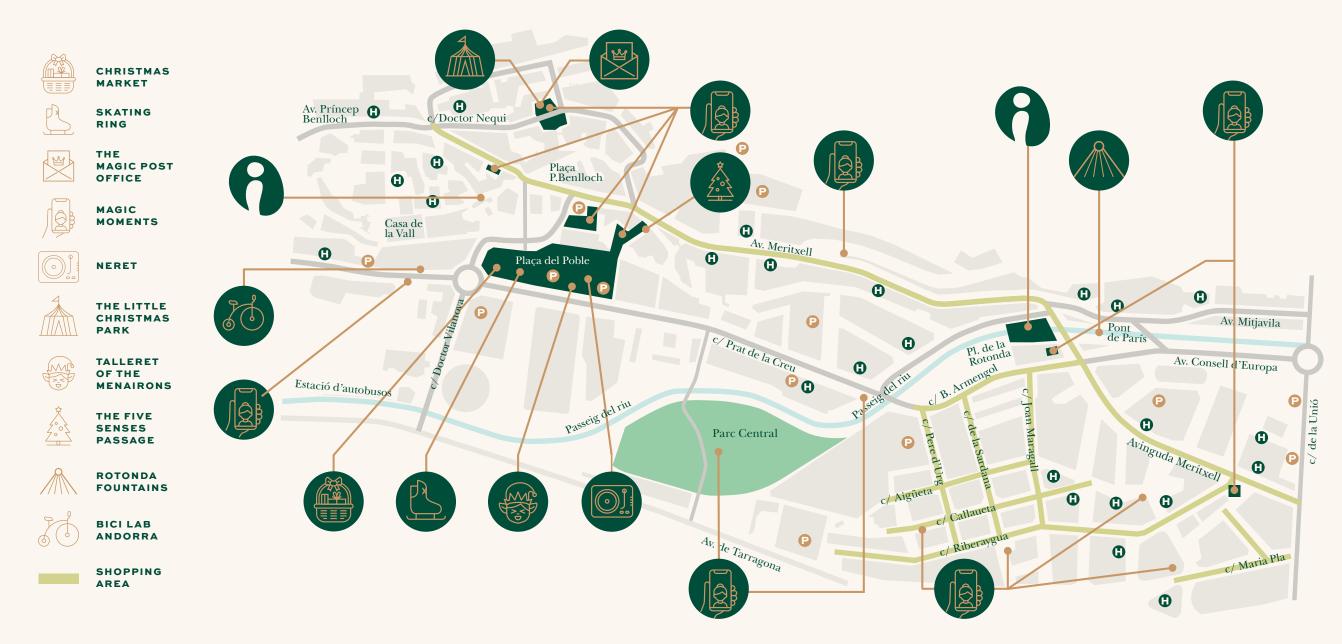

## CHRISTMAS MARKET

At the Plaça del Poble, the market is the perfect place for Christmas shopping: to buy decorations, handicrafts and gifts and enjoy activities for all the family. A space with also ludic and cultural activities for all audiences and that will once again host a 200 square meter skating ring.

### NERET (MUSIC AND CUISINE)

Neret is again in Andorra la Vella, the ideal place to have a break during the Christmas shopping and have a tasty signature sandwich, some nachos or drink mulled wine or hot chocolate while enjoying a live musical programme with the best groups and DJs in the country. During this edition, the programme is extended with **aperitifs with a DJ** at noon on Saturdays and Sundays. **Check the schedules and programme at andorralavella.ad/christmas** 

## THE TALLERET DELS MENAIRONS

More than 30 micro-activities designed for children between 3 and 7 years old (storytelling, theatre, music, dance workshops, origami, recycling) to enjoy the weekend with the family. You can also make an immersive and dreamlike journey through the Andorra la Vella sky with the virtual reality experience *Among the Clouds*.

#### THE FIVE SENSES PASSAGE

Imagine a magic place, a hidden corner among the leaves of an enchanted forest, where everything seems connected through the five senses. A perceptions-filled experience that will embrace you in a unique way and awaken your inner magic.

## THE LITTLE CHRISTMAS PARK

Guillemó square accommodates the little Christmas park where, from Thursday to Sunday, the youngest will enjoy shows designed for them.

#### THE MAGIC POST OFFICE

AGIC

A mandatory stop for all those children who want to deliver the letters to Father Christmas and to Their Majesties the Three Kings.

Menairons will welcome them with open arms!